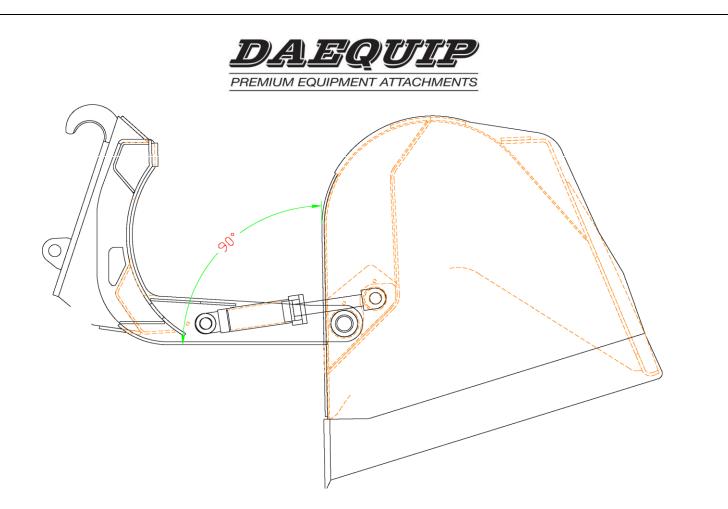

Rollout(High Dump) buckets are popular for Feed lots, recycling centers, loading debris into tub grinders and working around landfill/transfer station applications, high dump rollout buckets are ideal for most applications where increased dump height is required.

- Twin, dual-cushioned cylinders increase stability
- Up to an 90% dump height improvement
- Smooth shell design allows for maximum material roll and optimal fill rates
- Optimized degree dump angle provides maximum load placement flexibility
- Quick Change or direct pin-on available
- Optional Integrated mesh viewing panels for better load visibility
- Sloped cylinder housing eliminates pockets for material compaction
- Lip, sidebars and skid shoes made from T1-400 (AR plate)
- Bucket roll and side-plates 44W (44,000-psi yield)
- Frame is made from both T1-100 and 44W
- Over-sized induction-hardened chrome pins complete with throughhardened
- greasable bushings at all hinge points
- ORB hydraulic fittings will not work loose or leak