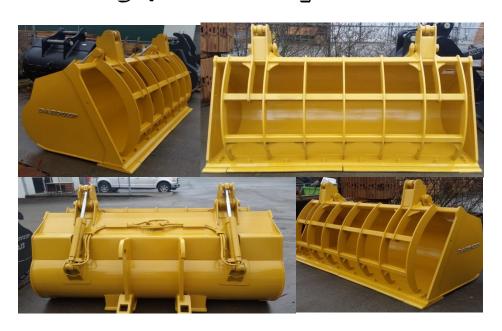

### Silage/Overclamp Buckets

## FEATURES:

- Double tapered shell to improve dumping, increases penetration and minimizes wear.
- · Double radius bucket shell to reduce bottom wear., Heavy Duty upper stiffener design adds strength and rigidity.
- HD Cushioned Cylinders, Through Hardened Pins
- Cutting edge, corner bits and side edges constructed of Abrasive Resistant 400 material.
- Multi-pass 100% welding at all stress points., Corner braces for added strength
- High yield steel bucket shell adds to overall bucket strength.
- Cat style G.E.T as Standard, Quick-change or factory pin-type lugging.