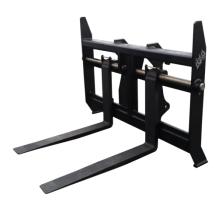

## "DESIGNED TO WORK, BUILT TO LAST" Standard Pallet Forks

## FEATURES:

- Various Tine lengths and sizes available
- Various Carriage widths available
- Built in feet to keep carriage upright when not in use
- Certified Forged fork tines for safety, strength & reliability
- Large shaft for ease of fork movement
- Fork Spacing is infinitely variable along the hanger bar for maximum flexibility.
- Rigid fork position locking device
- Swing out fork tine keepers keep the tine to the carriage
- Available in almost any lugging configuration
- Custom Designs available Call for information and pricing

## OPTIONS:

- Hydraulic Side Shift or Tine Positioners
- Larger and adjustable Back rests