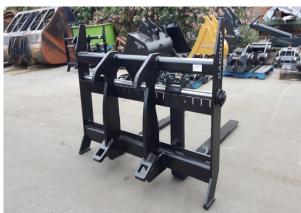

## "DESIGNED TO WORK, BUILT TO LAST" Standard Pallet Forks

## FEATURES:

- Various Tine lengths and sizes available
- Various Carriage widths available
- Built in feet to keep carriage upright when not in use
- Certified Forged fork tines for safety, strength & reliability
- Large shaft for ease of fork movement
- Fork Spacing is infinitely variable along the hanger bar for maximum flexibility.
- Rigid fork position locking device
- Swing out fork tine keepers keep the tine to the carriage
- Available in almost any lugging configuration
- Custom Designs available Call for information and pricing

## OPTIONS:

- Hydraulic Side Shift or Tine Positioners
- Larger and adjustable Back rests