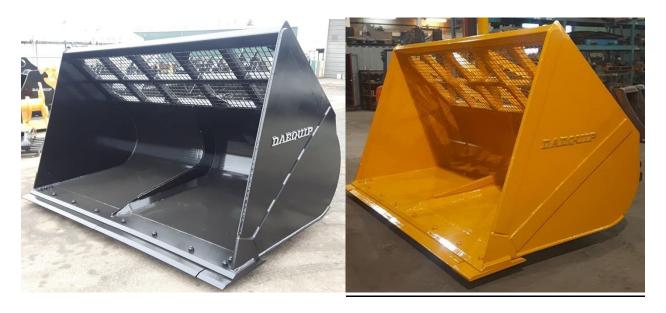

## Woodchip Buckets

## FEATURES:

- Matched size to Loader and material density for maximum production
- · Increased Spill Guard with Large Operator Windows,
- Cutting edge, corner bits and side edges constructed of Abrasive Resistant 400 material.
- Multi-pass 100% welding at all stress points.
- Corner braces & Boxed Lugging for added strength
- Interior shell & Spill Guard Stiffeners
- High yield steel bucket shell adds to overall bucket strength.
- Line Bore Lugging for Precision fit
- Base Edge drilled to OEM Specs
- QC or Factory Pin On Lugging
- Available in wide variety of Widths & Capacities