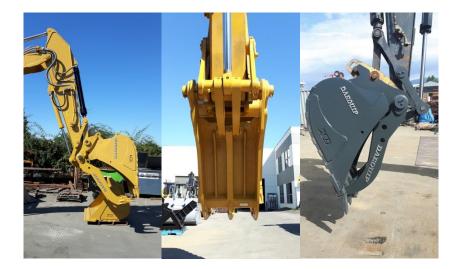

## FEATURES:

- Capability of full clamp rotation aids in material handling and placing
- T1 tines for superior strength and wearability & Multi-pass 100% welding at all stress points
- Standard reinforced upper tine section eliminates stress from twisting.
- Full Length Inner ribs and HSS cross Tube for added strength
- All pins are heat treated alloy material with added induction hardening to main and idler pins.
- Heavy-duty links for increased power transfer heavy linkage eliminates any possible bending.
- All bushings are through hardened and greaseable.
- 5000 psi rated cylinder with induction-hardened rod, piston and rod end cushions.
- Standard hose guard with added port fitting guards.

## WEAR PACKAGES:

- Replaceable teeth/ Tip saver (hardened tine tips)
- STANDARD DUTY:
- Good wearability in moderate conditions

• FORESTRY STLYE

- EXTREME DUTY:
- Extreme rock type conditions

<u>www.daequip.com</u> 18945-96<sup>th</sup> ave Surrey, BC V4N3P3 1-844-882-8008---604-882-8008