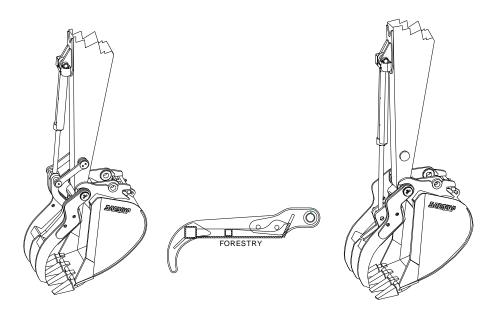

#### WEAR PACKAGES:

- Replaceable teeth/ Tip saver (hardened tine tips)
- FORESTRY STLYE

- STANDARD DUTY:
- Good wearability in moderate conditions
- EXTREME DUTY: XDW
- Extreme rock type conditions