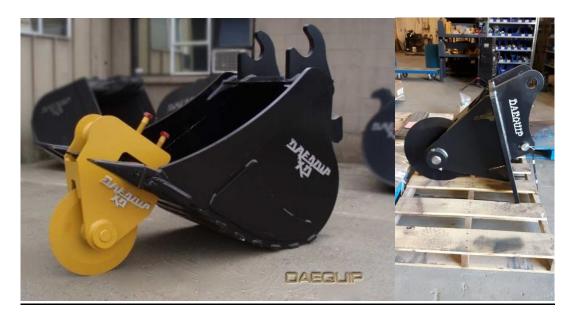

## Asphalt Cutter

## FEATURES:

- welded steel frame •
- Quick Change or bucket mount •
- High capacity, maintenance-free, Timken®-type bearings •
- Self-sharpening blade •

| Frame                         | Utilized, welded steel plate   |
|-------------------------------|--------------------------------|
| <b>Cutting Blade Diameter</b> | 19 inches (483 mm)             |
| Hub Assembly                  | Alloy steel axle with cast hub |
| Bearings                      | Timken <sup>®</sup> type       |
| Mounting                      | Twin pivoting clamping screws  |
| <b>Maximum Downforce</b>      | 50,000 lbs (23,000 kg)         |
| Cutting Depth                 | 5-1/2 inches (140 mm)          |
|                               |                                |