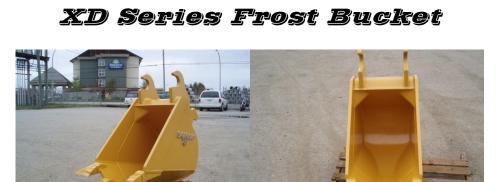

## FEATURES:

- Double tapered shell to improve dumping, increases penetration and minimizes wear.
- Double radius bucket shell to reduce bottom wear.
- Heavy Duty upper stiffener design adds strength and rigidity.
- Cutting edge, corner bits and side edges constructed of Abrasive Resistant 400 material.
- Horizontal wear bars constructed of Abrasive Resistant 400 material.
- Multi-pass 100% welding at all stress points.
- High yield steel bucket shell adds to overall bucket strength.
- Corner braces for added strength
- Outside cheek Plates Abrasive Resistant 400 material
- Frost style teeth and adapters.
- Quick-change or factory pin-type lugging.