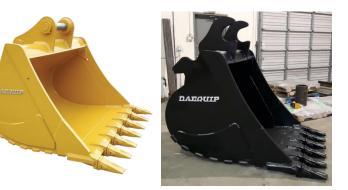

"Designed to work, built to last"

**XD Series Buckets all sizes** 

## FEATURES:

- Double tapered shell to improve dumping, increases penetration and minimizes wear. •
- Double radius bucket shell to reduce bottom wear. •
- Heavy Duty upper stiffener design adds strength and rigidity. •
- Cutting edge, corner bits and side edges constructed of Abrasive Resistant 400 material. .
- Horizontal wear bars constructed of Abrasive Resistant 400 material.
- Multi-pass 100% welding at all stress points. •
- High yield steel bucket shell adds to overall bucket strength. •
- Corner braces for added strength •
- Outside cheek Plates Abrasive Resistant 400 material
- Cat style teeth and adapters. •
- Quick-change or factory pin-type lugging.