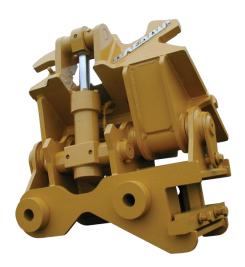

## "DESIGNED TO WORK, BUILT TO LAST" Hydraulic tilting coupler " Pro Tilt "

Make all your attachments into "Wristo" attachments

- 45-degree tilt angle.
- Tilts all your attachments with out any modification.
- Premium double mid section mounted cylinder design eliminates rear cylinder over hang.
- Double cylinder design for increased torque and even tilt speeds.
- Cylinder cushioned on both ends for smoother operation
- Pins constructed of heat-treated alloy material with added induction hardening to main pivot pin.
- Through-hardened greaseable bushings.
- High grade steel construction & Multi-pass 100% welding at all stress points.
- Alloy steel boss construction.
- C.N.C. machined for improved accuracy and fit up.
- Quick-change or factory pin-type lugging.
- Choice of numerous styles which are fully compatible with other manufacturer's