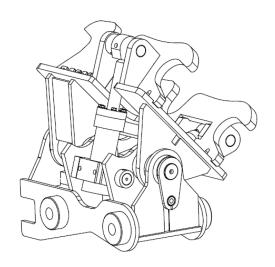

## "DESIGNED TO WORK, BUILT TO LAST" Hydraulic tilting coupler " Pro Tilt "

Make all your attachments into "Wristo" attachments

- 45-degree tilt angle.
- Tilts all your attachments with out any modification.
- Premium double mid section mounted cylinder design eliminates rear cylinder over hang.
- Double cylinder design for increased torque and even tilt speeds.
- Cylinder cushioned on both ends for smoother operation
- Pins constructed of heat-treated alloy material with added induction hardening to main pivot pin.
- Through-hardened greaseable bushings.
- High grade steel construction & Multi-pass 100% welding at all stress points.
- Alloy steel boss construction.
- C.N.C. machined for improved accuracy and fit up.
- Quick-change or factory pin-type lugging.
- Choice of numerous styles which are fully compatible with other manufacturer's