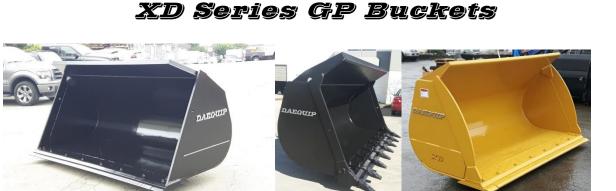

## FEATURES

- Double tapered shell to improve dumping, increases penetration and minimizes wear.
- Double radius bucket shell to reduce bottom wear.
- Heavy Duty upper stiffener design adds strength and rigidity.
- Cutting edge, corner bits and side edges constructed of Abrasive Resistant 400 material.
- Line Bore bosses for precision fit
- Multi-pass 100% welding at all stress points.
- High yield steel bucket shell adds to overall bucket strength.
- Corner braces for added strength
- Outside cheek Plates Abrasive Resistant 400 material
- Cat style G.E.T as Standard
- Quick-change or factory pin-type lugging.