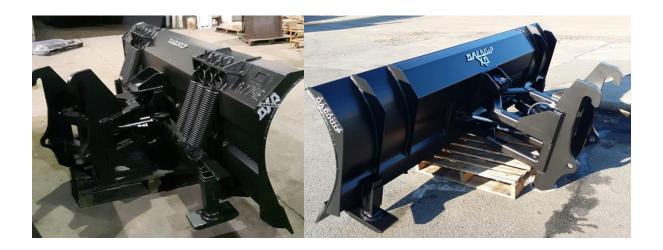

## FEATURES:

- . 30 Degrees left or right with dual cylinder design provides positive angling force to hold blade position
- Maximum Blade widths and eights to match machine and application
- Moldboard profiles provide optimal material rolling characteristics
- Adjustable Skid Shoes increase cutting edge life
- Designed with center drilled base edge with reversible Bolt On Edges for maximum usage of edge material
- QC or Factory pin on lugging
- Available in wide variety of widths, and designs
- Spring Trip moldboards optional