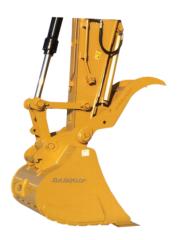

## Direct Link Hydraulic Thumbs

### FEATURES:

- Hydraulic clamp action increases productivity in material handling and placing.
- T1 tines for superior strength and wearability.
- Standard reinforced upper tine section eliminates stress from twisting.
- Multi-pass 100% welding at all stress points.
- All pins are heat treated alloy material with added induction hardening to main and idler pins.
- Heavy-duty Center lugs and bottom plate ribs add extra strength and rigidity.
- All bushings are through hardened and greaseable.
- 5000 psi rated cylinder with induction-hardened rod, piston and rod end cushions.
- Standard hose guard with added port fitting guards.

## **WEAR PACKAGES:**

- Replaceable teeth/ Tip saver (hardened tine tips)
- FORESTRY STLYE/Custom Designs
- Customer approved designs before MFG
- XD Series:
- XDW Series:
- Good wearability in moderate conditions
- Extreme rock type conditions