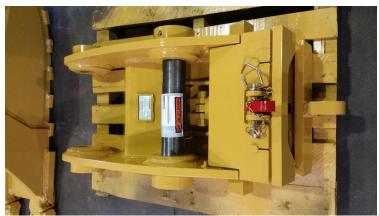

## "DESIGNED TO WORK, BUILT TO LAST" Hydraulic Wedge Type Quick Coupler

## FEATURES:

- Unique wedge design guarantees release every time
- Heavy wall cylinder barrel prevents barrel dents and damage from rocks and debris.
- Wedge cylinder guard cover plate available on most models
- Dual H.D. springs for wedge hold in event of a hydraulic pressure loss.
- Standard H.D lifting eye.
- Choice of numerous styles which are <u>fully compatible</u> with other manufacturer's designs and hookups.
- · High grade steel construction.
- Alloy steel boss construction.
- C.N.C. machined for improved accuracy and fit up.
- Front pin bosses fitted with through hardened steel bushings.
- Hydraulic thumb ready.
- Multi-pass welding at all stress points.