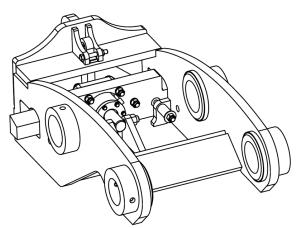

## "DESIGNED TO WORK, BUILT TO LAST" Hydraulic Wedge Type Quick Coupler

## FEATURES:

- Unique wedge design guarantees release every time
- Heavy wall cylinder barrel prevents barrel dents and damage from rocks and debris.
- Wedge cylinder guard cover plate available on most models
- Dual H.D. springs for wedge hold in event of a hydraulic pressure loss.
- Standard H.D lifting eye.
- Choice of numerous styles which are <u>fully compatible</u> with other manufacturer's designs and hookups.
- · High grade steel construction.
- Alloy steel boss construction.
- C.N.C. machined for improved accuracy and fit up.
- Front pin bosses fitted with through hardened steel bushings.
- Hydraulic thumb ready.
- Multi-pass welding at all stress points.