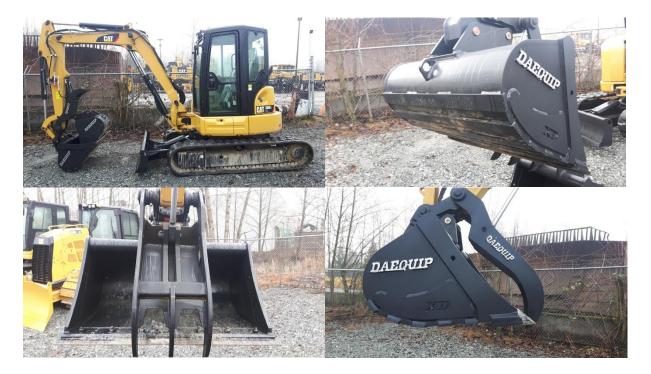

## "Designed to work, built to last"

## XD Series for CAT Mini HEX

## FEATURES:

- Double tapered & Rolled shell to increases penetration, improve dumping and minimizes wear.
- Double radius bucket shell to reduce bottom wear with Rated lifting Eye
- Heavy Duty upper stiffener design adds strength and rigidity.
- Cutting edge and side edges constructed of Abrasive Resistant 400 material.
- Thicker wear bars, Large Outside cheek Plates, upsized Cat style teeth and adapters.
- Quick-change or factory pin-type lugging.
- Thumb has full Length RIBS and added HSS Cross Tube for durability
- Cushioned Cylinder matches to Factory Thumb Anchor
- XDW wear package available for Severe Duty Applications