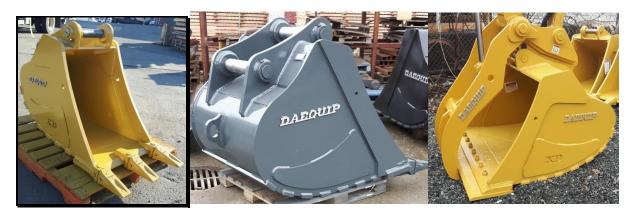

#### FEATURES:

- Double tapered shell to improve dumping, increases penetration and minimizes wear.
- Double radius bucket shell to reduce bottom wear.
- Heavy Duty upper stiffener design adds strength and rigidity.
- Cutting edge, corner bits and side edges constructed of Abrasive Resistant 400 material. •
- Horizontal wear bars constructed of Abrasive Resistant 400 material. •
- Multi-pass 100% welding at all stress points. .
- High yield steel bucket shell adds to overall bucket strength.
- Corner braces for added strength
- Outside cheek Plates Abrasive Resistant 400 material
- Cat style teeth and adapters.

### **OPTIONS:**

| TIONS: |                           | WEAR PACKAGES:      |                                          |
|--------|---------------------------|---------------------|------------------------------------------|
| •      | Half arrows               | XD: Standard        | Good wearability in moderate conditions  |
| •      | Bolt-on side cutters      | XDW: Extra wear PKG | Extra wearability in moderate conditions |
| •      | Various types ofteeth and | XDX: Extreme Duty   | Extreme rock type conditions             |