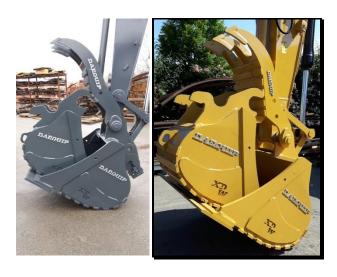

## "DESIGNED TO WORK, BUILT TO LAST" XDW Series Option

## FEATURES:

- Double tapered shell to improve dumping, increases penetration and minimizes wear.
- Double radius bucket shell to reduce bottom wear.
- · Heavy Duty upper stiffener design adds strength and rigidity.
- Cutting edge, corner bits and side edges constructed of Abrasive Resistant 400 material.
- Thicker & added Horizontal wear bars constructed of Abrasive Resistant 400 material.
- Multi-pass 100% welding at all stress points.
- High yield steel bucket shell adds to overall bucket strength.
- Larger Corner braces for added strength
- Larger & Thicker Outside cheek Plates Abrasive Resistant 400 material
- Thumb option includes added AR400 Tip Savers, added Ribs for rigidty

## Options:

- Hard Surfacing
- Brand Name G.E.T
- Countersink B.O.E