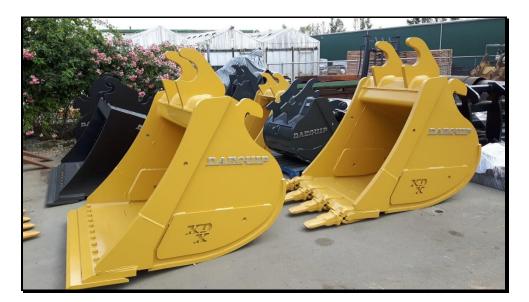

## **XDX Series Option**

## FEATURES:

- Double tapered shell to improve dumping, increases penetration and minimizes wear.
- Double radius bucket shell to reduce bottom wear.
- Heavy Duty upper stiffener design adds strength and rigidity.
- Heavy Duty Inside stiffener
- Upsized Cutting edge, corner bits and side edges constructed of Abrasive Resistant 400 material.
- Larger G.E.T where applicable
- Thicker & added Horizontal /Vertical wear bars constructed of Abrasive Resistant 400 material.
- Multi-pass 100% welding at all stress points.
- High yield steel bucket shell adds to overall bucket strength.
- Inside Liner for added wear resistance & strength
- Inner cheek Plates Abrasive Resistant 400 material
- Thicker lugging ears where allowable or lugging doublers

**Options**:

- Hard Surfacing
- Brand Name G.E.T
- Countersink B.O.E